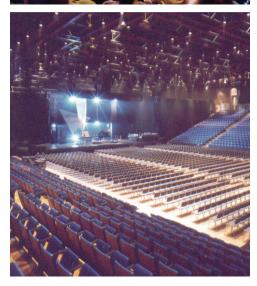

#### **Venue Synopsis**

The Event Center at San Jose State University is a multi-functional sports and entertainment arena. A premier mid-size Northern California venue, the Event Center is fully equipped to accommodate various types of events from full-arena concerts to corporate conferences. With over 25,000 square feet of extended floor space, the Event Center offers flexible seating arrangements of capacities from 2,500 to 7,000 plus in-house sound, lighting and quality acoustics. In addition to its sporting events and guest speaker conferences, the center has hosted events for musical guests such as Pearl Jam, Sarah McLachlan and the Beastie Boys.