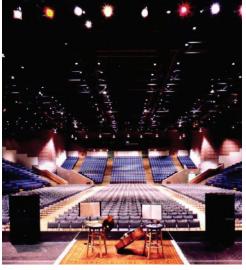

#### **Venue Synopsis**

The Event Center at San Jose State University is a multi-functional sports and entertainment arena. A premier mid-size Northern California venue, the Event Center is fully equipped to accommodate various types of events from full-arena concerts to corporate conferences. With over 25,000 square feet of extended floor space, the Event Center offers flexible seating arrangements of capacities from 2,500 to 7,000 plus in-house sound, lighting and quality acoustics. In addition to its sporting events and guest speaker conferences, the center has hosted events for musical guests such as Pearl Jam, Sarah McLachlan and the Beastie Boys.