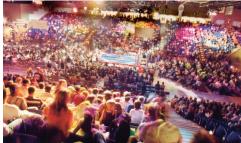

#### **Venue Synopsis**

The Event Center at San Jose State University is a multi-functional sports and entertainment arena. A premier mid-size Northern California venue, the Event Center is fully equipped to accommodate various types of events from full-arena concerts to corporate conferences. With over 25,000 square feet of extended floor space, the Event Center offers flexible seating arrangements of capacities from 2,500 to 7,000 plus in-house sound, lighting and quality acoustics. In addition to its sporting events and guest speaker conferences, the center has hosted events for musical guests such as Pearl Jam, Sarah McLachlan and the Beastie Boys.