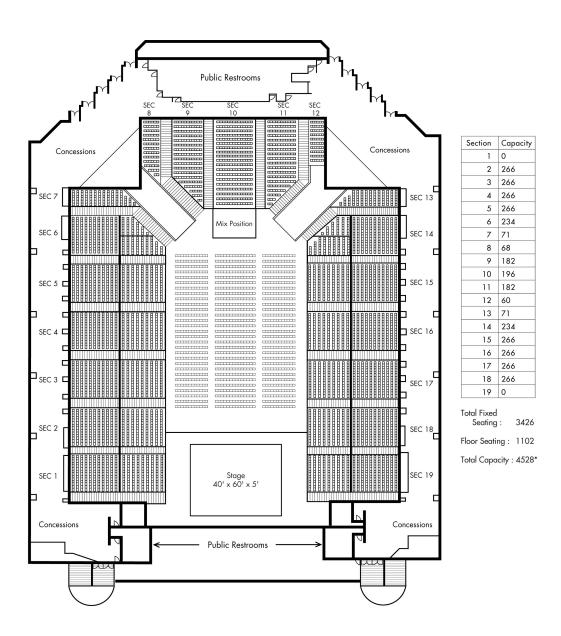

dates up to 4,600 people for sporting events

#### **Venue Synopsis**

The Event Center at San Jose State University is a multi-functional sports and entertainment arena. A premier mid-size Northern California venue, the Event Center is fully equipped to accommodate various types of events from full-arena concerts to corporate conferences. With over 25,000 square feet of extended floor space, the Event Center offers flexible seating arrangements of capacities from 2,500 to 7,000 plus in-house sound, lighting and quality acoustics. In addition to its sporting events and guest speaker conferences, the center has hosted events for musical guests such as Pearl Jam, Sarah McLachlan and the Beastie Boys.







# **Event Center at San Jose State University**

### **Reserved Concert Floorplan**