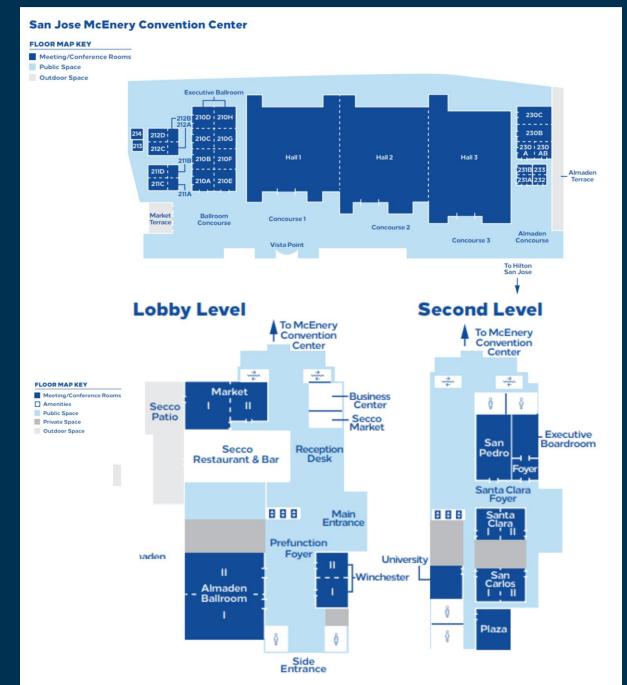

### MEETING ROOM MAP

# FOR CONFERENCE AND EVENT ROOMS

# CAPACITY CHART

#### **Conference And Event Rooms** Capacity Chart Length Vidth Height Rounds w/ Hollow Crescent Area Name Reception Theater Classroom Rounds Conference U-Shape (Sq. Ft.) (Ft.) (Ft.) (Ft.) Dance Floo Square Rounds (6) Almaden Ballroom 2,835 63' 45' 18' 300 300 160 240 200 80 80 100 144 Almaden Foyer 1,785 85' 21' 10' 150 N/A N/A 30 N/A N/A N/A N/A N/A Almaden One 1,395 31' 45' 18' 150 150 75 110 80 50 50 50 66 Almaden Two 1,440 32' 45' 18' 150 150 75 110 80 50 50 50 66 Santa Clara 1.247 43' 29' 12' 120 100 60 100 80 40 36 50 48 Santa Clara Foyer 20' 14' N/A 80 N/A N/A N/A N/A 1.760 88' 100 N/A N/A Santa Clara I 22' 29 12' 50 50 4N 30 638 24 28 20 28 24 Santa Clara II 609 21' 29' 10' 50 50 24 40 30 28 20 24 24 San Carlos 1,218 42' 29' 12' 120 100 60 100 80 40 36 50 48 San Carlos I 609 21' 29' 12' 50 50 24 40 30 28 20 28 24 San Carlos II 609 21 29' 12' 50 50 24 40 30 28 20 24 24 San Pedro 1292 34 38 10' 120 80 48 80 50 30 Plaza Boom 800 32' 25' 12' 75 60 50 40 35 30 30 30 30 University Room 756 28' 27' 10' 50 50 30 50 30 24 24 28 30 **Executive Boardroom** 435 31 14' 10' N/A N/A N/A N/A N/A 12 N/A N/A N/A Market 2,145 65' 33' N/A 120 110 72 130 100 50 40 40 60 90 42 Market I 1,155 35' 33' 18' 100 85 54 70 42 40 54 Market II 810 30' 27' 10' 50 25 28 40 30 20 15 20 24 1.176 49' 24' 10' 120 100 50 90 70 40 36 50 60 Winchester Winchester II 576 24' 24' 50 27 4N 30 10' 60 20 15 26 30 Winchester I 600 25 24' 10' 60 50 27 40 30 20 15 26 30 Secco Patio 2,044 73' 28' N/A 80 N/A N/A N/A N/A N/A N/A N/A N/A