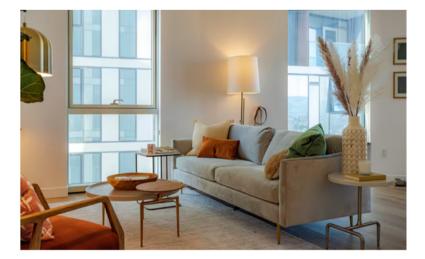

## Suite features

- Spacious studio, one-bedroom, two-bedroom apartments ranging from 592 to 1,461 square feet
- All suite furnished apartments available
- Sentral can furnish apartments that are currently unfurnished upon request\*
- Fully equipped kitchen with stainless steel, energyefficient appliances
- All Utilities, streaming Services, WiFi, and more
- Flat Screen Smart TV
- Full-size washer and dryer
- Central heat and air conditioning
- Solar window shades in living areas
- Bedroom blackout shades
- High-quality linens
- Closet space with hangers
- Rainfall shower heads
- Keyless entry access