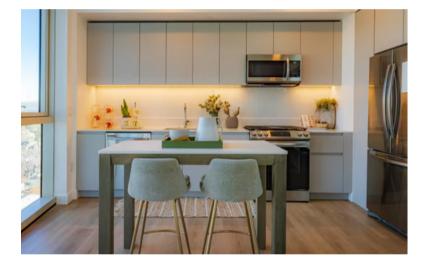

## Suite features

- Spacious studio, one-bedroom, two-bedroom apartments ranging from 592 to 1,461 square feet
- All suite furnished apartments available
- Sentral can furnish apartments that are currently unfurnished upon request\*
- Fully equipped kitchen with stainless steel, energyefficient appliances
- All Utilities, streaming Services, WiFi, and more
- Flat Screen Smart TV
- Full-size washer and dryer
- Central heat and air conditioning
- Solar window shades in living areas
- Bedroom blackout shades
- High-quality linens
- Closet space with hangers
- Rainfall shower heads
- Keyless entry access